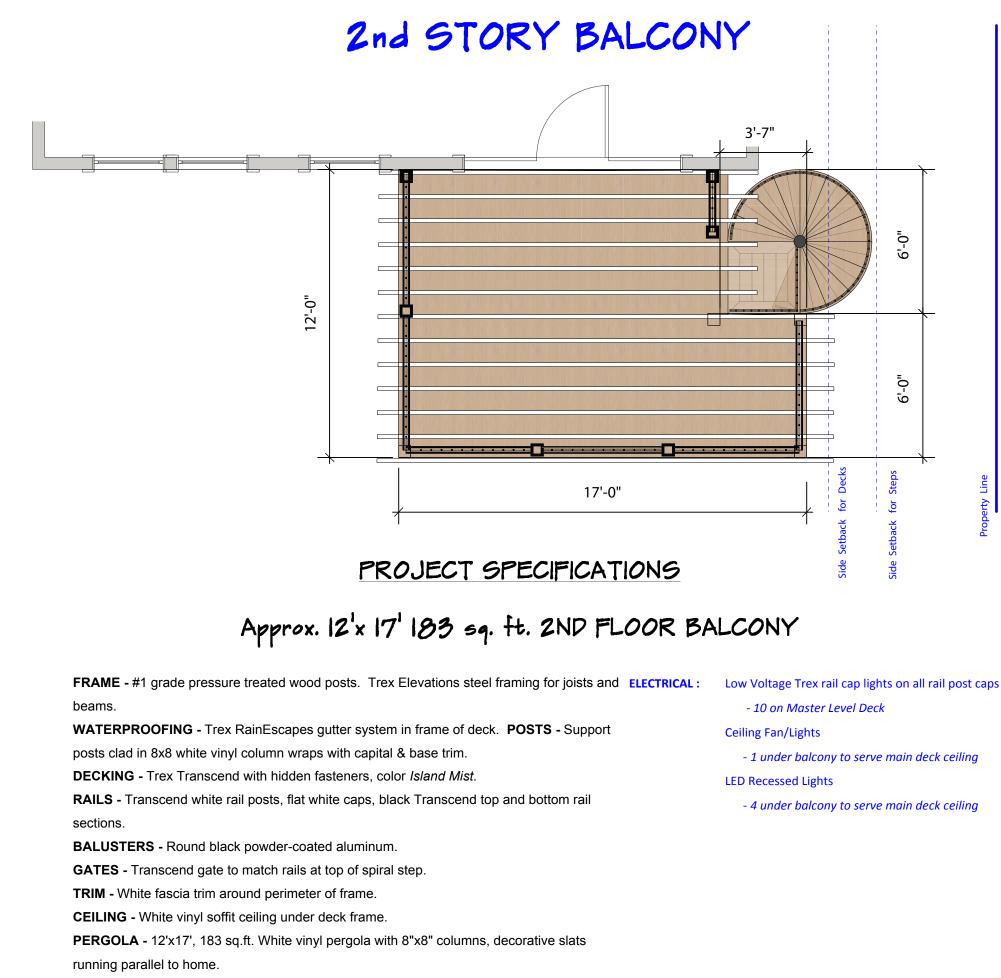

## MAIN DECK AREA





erty Line

### BASEMENT PATIO AREA



# PROJECT SPECIFICATIONS Approx. 46'-9"x 32'-7". 1,160 sq. ft. PAVER PATIO

PATIO - EP Henry Bristol Stone textured cube 2, colorPewter Blend, non-CTBORDER - EP Henry, Old Town Cobble, color Charcoal

**FIRE FEATURE -** EP Henry Cast Stone wood-burning fire pit, wall color Birch & cap color Devonstone Bluestone. **BUILT-IN -** EP Henry Cast Stone built-in grill island with granite countertop.

**ELECTRICAL :** 5 Low Voltage Patio Lights

- 2 on wood burning firepit
- 3 landscape lights in river rock bed by deck steps
- **5** Electrical Outlets
- 1 interior of built-in grill
- 1 exterior of built-in grill
- 1 to power hood vent motor
- 1 inside storage area
- 1 exterior wall of storage area