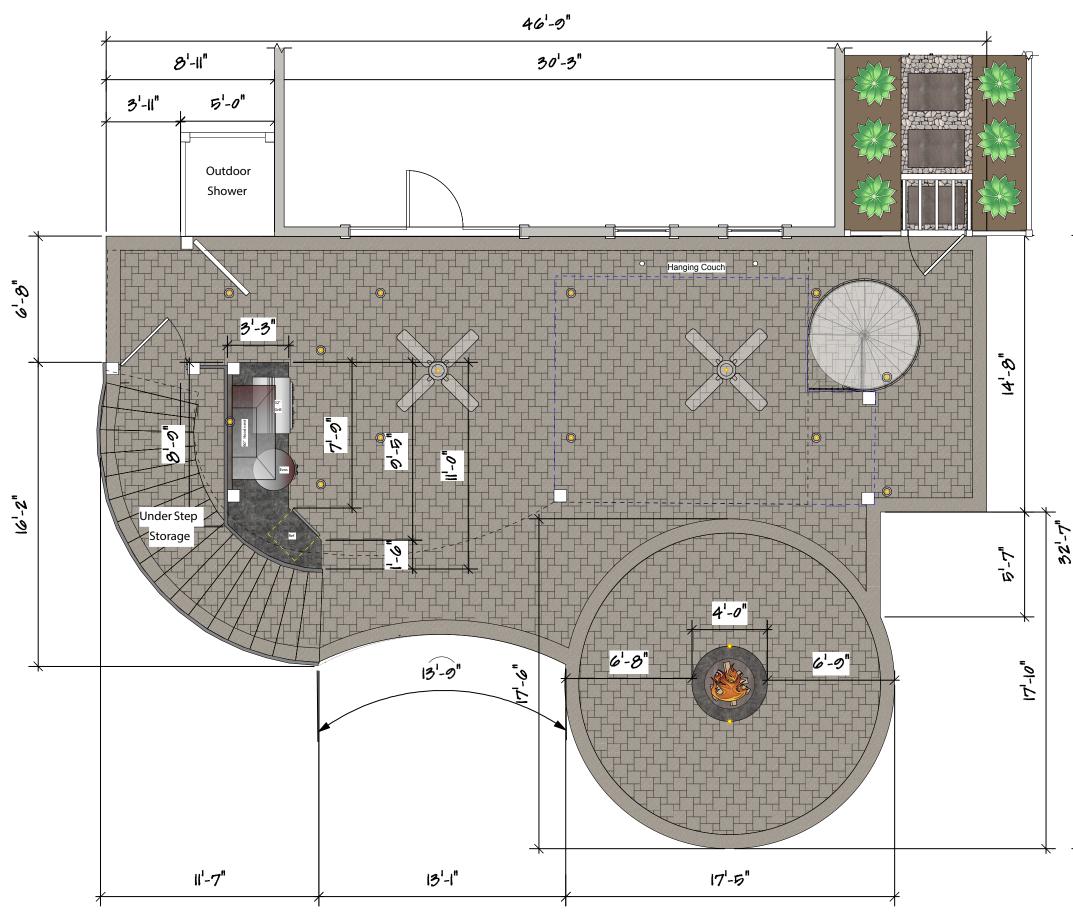

### BASEMENT PATIO AREA

# PROJECT SPECIFICATIONS Approx. 46'-9"x 32'-7". 1,160 sq. ft. PAVER PATIO

PATIO - EP Henry Bristol Stone textured cube 2, colorPewter Blend, non-CTBORDER - EP Henry, Old Town Cobble, color Charcoal

**FIRE FEATURE -** EP Henry Cast Stone wood-burning fire pit, wall color Birch & cap color Devonstone Bluestone. **BUILT-IN -** EP Henry Cast Stone built-in grill island with granite countertop.

**ELECTRICAL :** 5 Low Voltage Patio Lights

- 2 on wood burning firepit
- 3 landscape lights in river rock bed by deck steps
- **5** Electrical Outlets
- 1 interior of built-in grill
- 1 exterior of built-in grill
- 1 to power hood vent motor
- 1 inside storage area
- 1 exterior wall of storage area