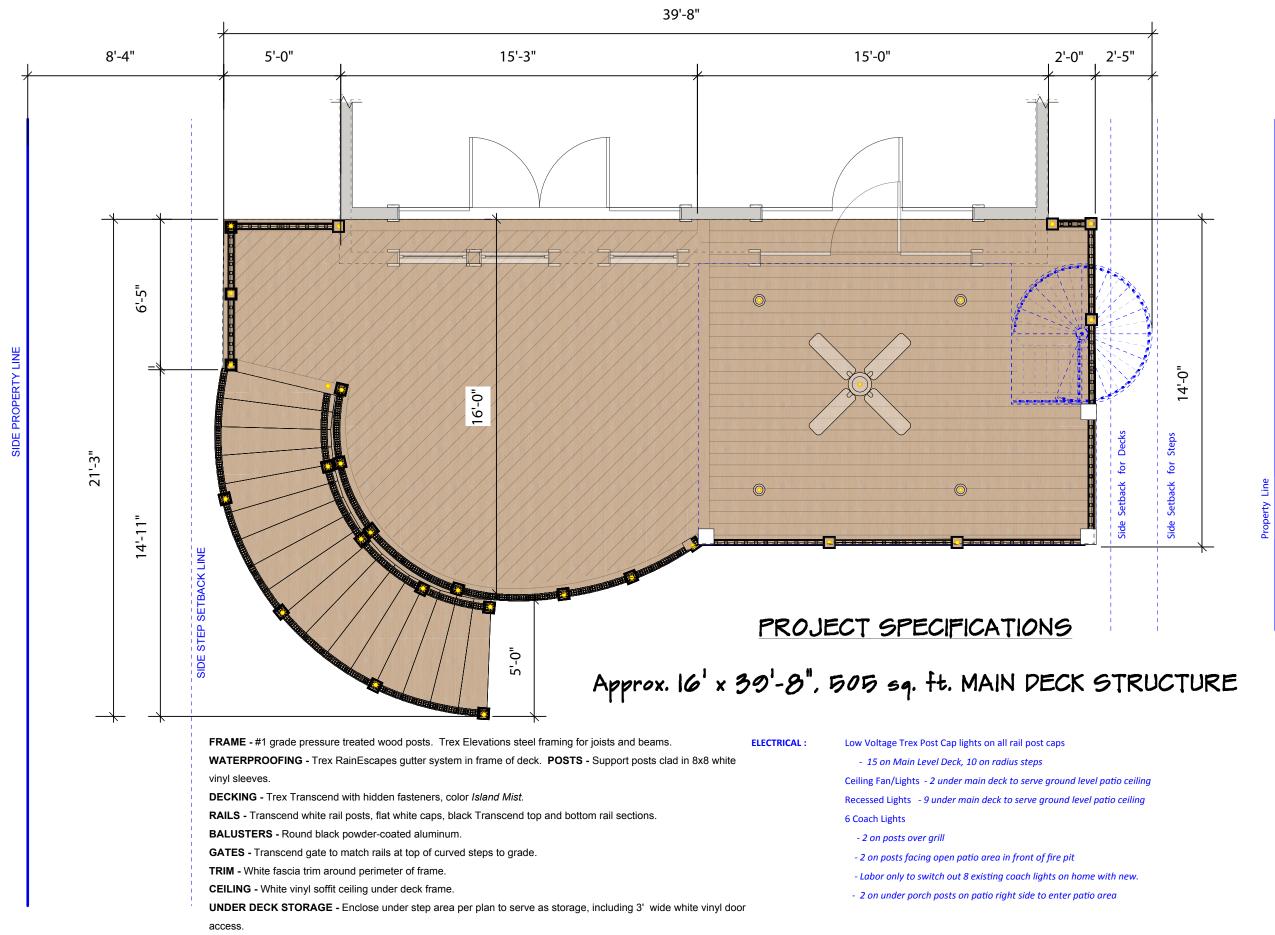

## MAIN DECK AREA





erty Line

### BASEMENT PATIO AREA



# PROJECT SPECIFICATIONS Approx. 46'-9"x 32'-7". 1,160 sq. ft. PAVER PATIO

PATIO - EP Henry Bristol Stone textured cube 2, colorPewter Blend, non-CTBORDER - EP Henry, Old Town Cobble, color Charcoal

**FIRE FEATURE -** EP Henry Cast Stone wood-burning fire pit, wall color Birch & cap color Devonstone Bluestone. **BUILT-IN -** EP Henry Cast Stone built-in grill island with granite countertop.

**ELECTRICAL :** 5 Low Voltage Patio Lights

- 2 on wood burning firepit
- 3 landscape lights in river rock bed by deck steps
- **5** Electrical Outlets
- 1 interior of built-in grill
- 1 exterior of built-in grill
- 1 to power hood vent motor
- 1 inside storage area
- 1 exterior wall of storage area